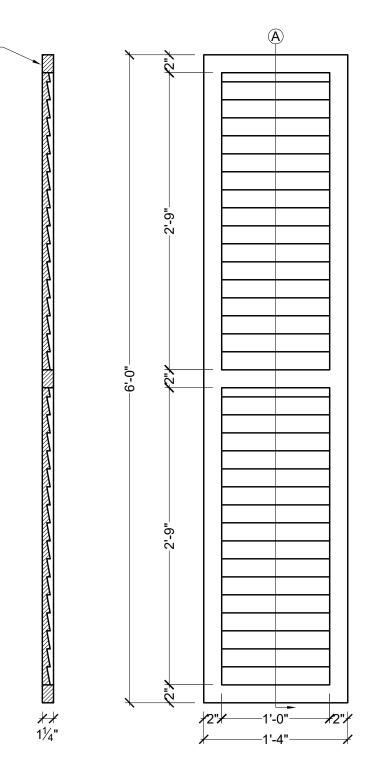

#### **BILL OF MATERIAL**

(1) SHL-2-1672 - SHUTTER MADE USING POLYURETHANE.

# SECTION VIEW

1 1

| CUSTOMER NAME: STANDARD PRODUCT |                   |                    | PART:<br>SHL-2-1672 |
|---------------------------------|-------------------|--------------------|---------------------|
| REFERENCE: SHUTTER              |                   |                    | SHEET:<br>01 OF 01  |
| DRAWN BY:<br>JK/JB              | DATE:<br>01/06/12 | SCALE:  3/32" = 1" | REV:                |