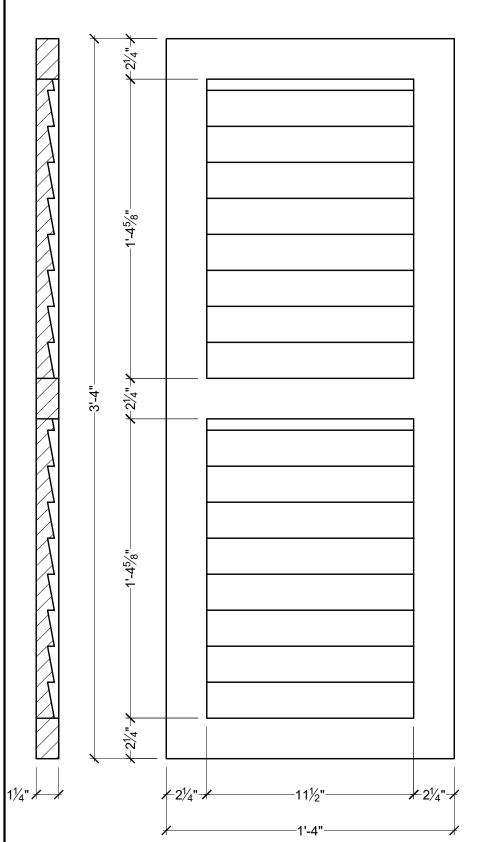

## **BILL OF MATERIAL**

1 SHL-2-1640 - LOUVER SHUTTER MADE OF POLYURETHANE AND OR PVC AT SPECTIS DISCRETION.

| CUSTOMER NAME: STANDARD PRODUCT |                   |                             | PART:<br>SHL-2-1640 |
|---------------------------------|-------------------|-----------------------------|---------------------|
| REFERENCE: SHUTTER LOUVER       |                   |                             | SHEET:<br>01 OF 01  |
| DRAWN BY:<br>JB/JK              | DATE:<br>05/08/14 | SCALE: $\frac{3}{16} = 1$ " | REV:                |