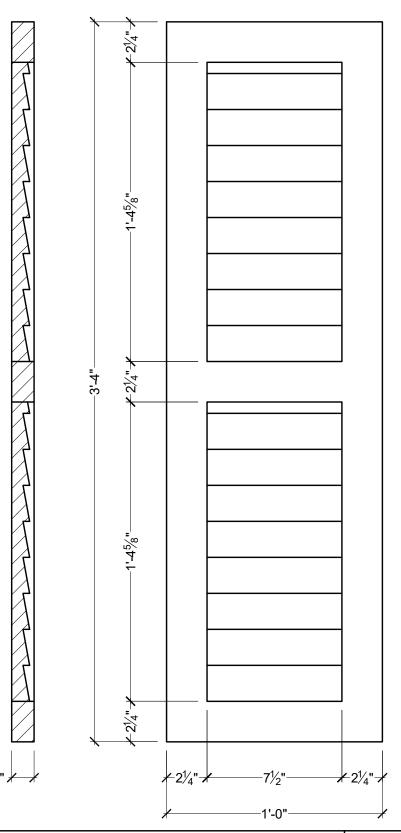

## **BILL OF MATERIAL**

(1) SHL-2-1240 - LOUVER SHUTTER MADE OF POLYURETHANE AND OR PVC AT SPECTIS DISCRETION.

| CUSTOMER NAME: STANDARD PRODUCT |                   |                             | PART:<br>SHL-2-1240 |
|---------------------------------|-------------------|-----------------------------|---------------------|
| REFERENCE: SHUTTER LOUVER       |                   |                             | SHEET:<br>01 OF 01  |
| DRAWN BY:<br>JB                 | DATE:<br>05/08/14 | SCALE: $\frac{3}{16} = 1$ " | REV:                |