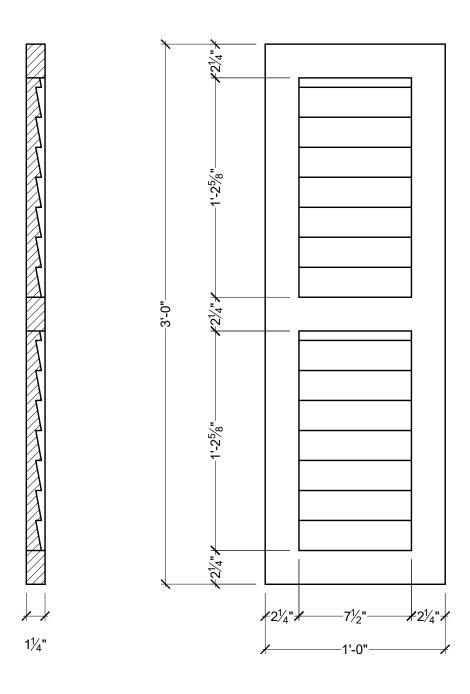

## **BILL OF MATERIAL**

(1) SHL-2-1236 - CLOSED SHUTTER LOUVRE MADE OF POLYURETHANE AND/OR PVC

| CUSTOMER NAME: STANDARD PRODUCT  |                   |                             | PART:<br>SHL-2-1236 |
|----------------------------------|-------------------|-----------------------------|---------------------|
| REFERENCE: CLOSED SHUTTER LOUVRE |                   |                             | SHEET:<br>XX OF XX  |
| DRAWN BY:<br>JK                  | DATE:<br>12/20/10 | SCALE: $\frac{5}{32} = 1$ " | REV:                |