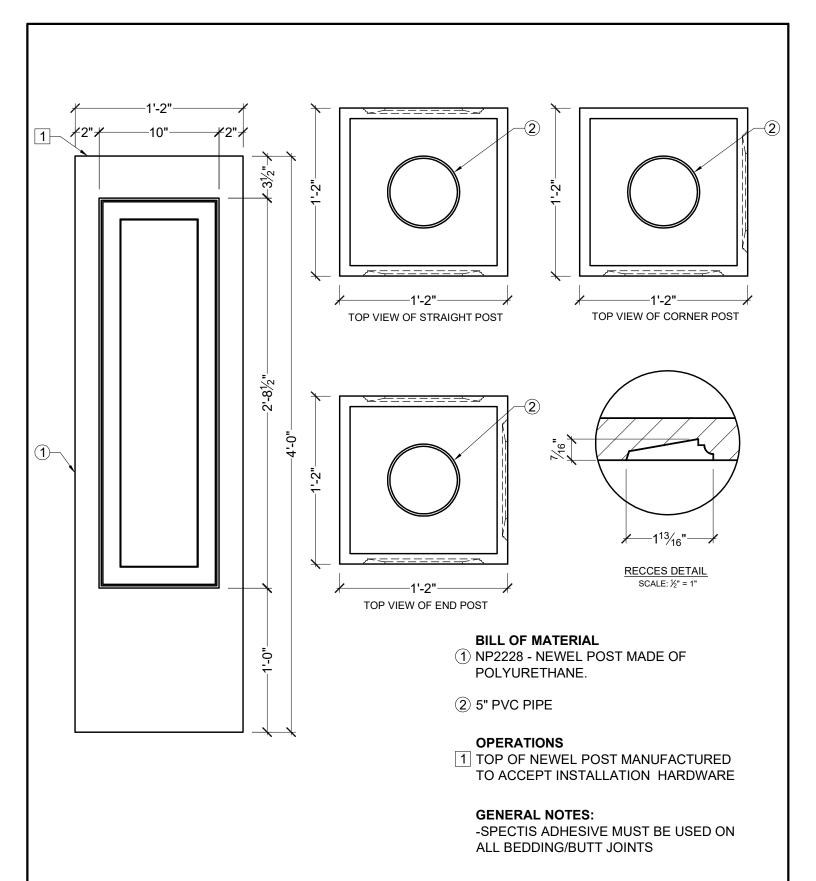

| CUSTOMER NAME:   |          |           | PART:    |
|------------------|----------|-----------|----------|
| STANDARD PRODUCT |          |           | NP2228   |
| REFERENCE:       |          |           | SHEET:   |
| NEWEL POST       |          |           | 01 OF 01 |
| DRAWN BY:        | DATE:    | SCALE:    | REV:     |
| JB/JK            | 11/26/07 | 1/8" = 1" |          |