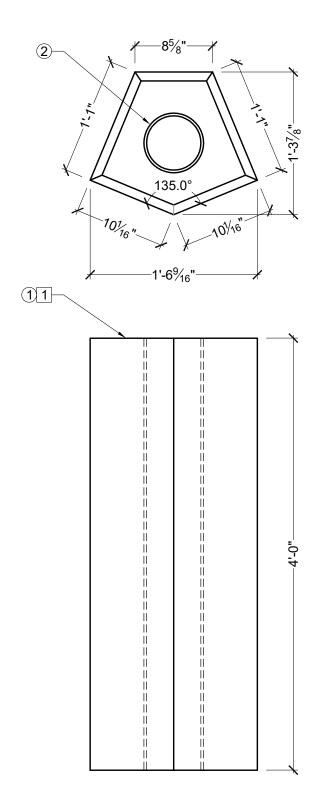

## **BILL OF MATERIAL**

- (1) NP2220A MADE OF POLYURETHANE AND OR PVC AT SPECTIS DISCRETION
- 2 PVC PIPE

## **OPERATIONS**

1 NEWEL POST MANUFACTURED TO ACCEPT INSTALLATION HARDWARE

| CUSTOMER NAME: STANDARD PRODUCT |                   |                    | PART:<br>NP2220A   |
|---------------------------------|-------------------|--------------------|--------------------|
| REFERENCE: NEWEL POST           |                   |                    | SHEET:<br>01 OF 01 |
| DRAWN BY:<br>JB                 | DATE:<br>10/27/11 | SCALE:  3/32" = 1" | REV:               |