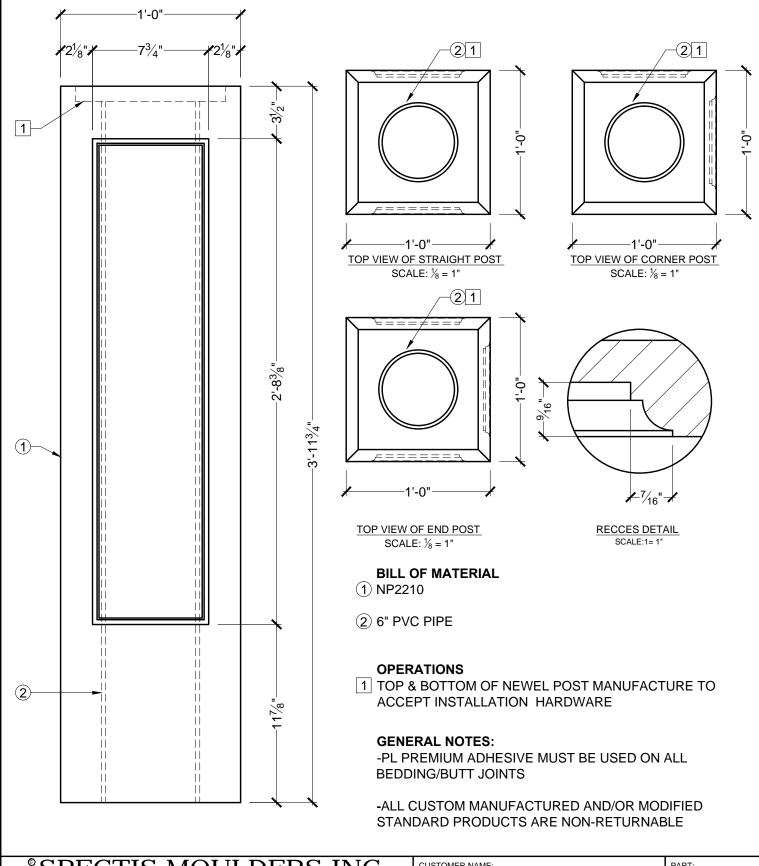

P.O. BOX 970 100 CEDAR DRIVE NIVERVILLE, MANITOBA CANADA ROA 1E0

PHONE: 204-388-6700 PHONE: 800-685-9981 FAX: 204-388-6710

BOX 479 PEMBINA, NORTH DAKOTA 58271-0479 U.S.A

GENERAL NOTES:
1. ALL PRODUCTS ARE DRAWN FOR PRESENTATION PURPOSSES, ONLY IMAGE MAY VARY SLIGHTLY FROM ACTURAL PART
2. DRAWING INTENT IS TO INDICATE GENERAL ARRANGEMENT, DESIGN AND

INTENT OF WORK IS PARTLY DIAGRAMATIC.

3. SPECTIS RESERVES THE RIGHT TO CHANGE ANY PRODUCT DESIGN WITHOUT

| CUSTOMER NAME:   |          |                                   | PART:  |
|------------------|----------|-----------------------------------|--------|
| STANDARD PRODUCT |          |                                   | NP2210 |
| REFERENCE:       |          |                                   | SHEET: |
| NEWEL POST       |          |                                   | 1 OF 1 |
| DRAWN BY:        | DATE:    | SCALE:                            | REV:   |
| JB               | 07/30/07 | <sup>5</sup> / <sub>32</sub> = 1" |        |