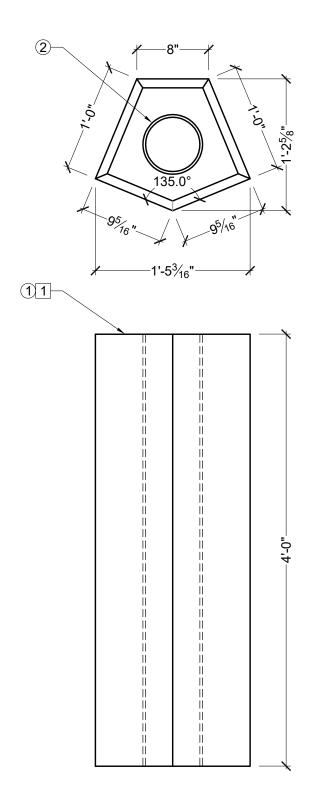

## **BILL OF MATERIAL**

- (1) NP2201A MADE OF POLYURETHANE AND OR PVC AT SPECTIS DISCRETION
- 2 PVC PIPE

## **OPERATIONS**

1 NEWEL POST MANUFACTURED TO ACCEPT INSTALLATION HARDWARE

| CUSTOMER NAME:<br>STANDARD PRODUCT |                   |                    | PART:<br>NP2201A   |
|------------------------------------|-------------------|--------------------|--------------------|
| REFERENCE: NEWEL POST              |                   |                    | SHEET:<br>01 OF 01 |
| DRAWN BY:<br>JB                    | DATE:<br>10/27/11 | SCALE:  3/32" = 1" | REV:               |