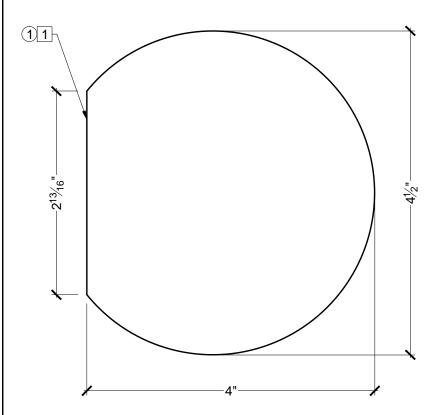

## **BILL OF MATERIAL**

1 MD1946 - MOULDING MADE OF POLYURETHANE

## **OPERATIONS**

1 UNFINISHED BACK

## **GENERAL NOTES:**

-ALL CUSTOM MANUFACTURED AND/OR MODIFIED STANDARD PRODUCTS ARE NON-RETURNABLE

-SPECTIS ADHESIVE MUST BE USED ON ALL BEDDING/BUTT JOINTS

PART:

Confirm For Correctness & Fax Back Within 24 Hrs. To (204) 388-6710 Your Signature: