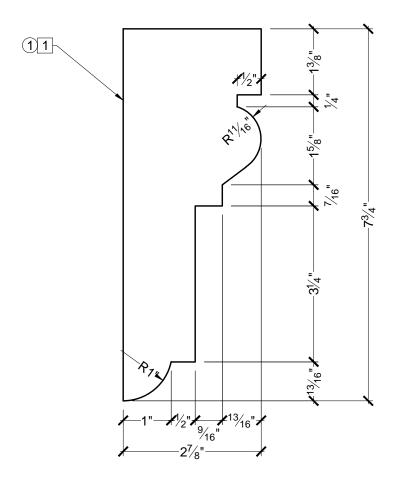

## **BILL OF MATERIAL**

1 MD1934 - MOULDING MADE OF POLYURETHANE

| CUSTOMER NAME: STANDARD PRODUCT |                   |                             | PART:<br>MD1934    |
|---------------------------------|-------------------|-----------------------------|--------------------|
| REFERENCE: MOULDING             |                   |                             | SHEET:<br>XX OF XX |
| DRAWN BY:<br>JK                 | DATE:<br>09/14/12 | SCALE: $\frac{1}{2}$ " = 1" | REV:               |