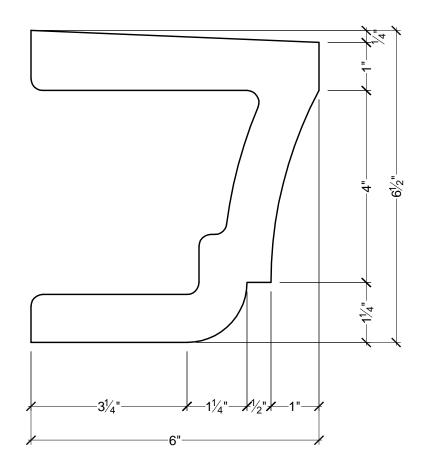

GENERAL NOTES:

1. ALL PRODUCTS ARE DRAWN FOR PRESENTATION PURPOSSES, ONLY IMAGE MAY VARY SLIGHTLY FROM ACTURAL PART

2. DRAWING INTENT IS TO INDICATE GENERAL ARRANGEMENT, DESIGN AND INTENT OF WORK IS PARTLY DIAGRAMATIC.

|   | INTENT OF WORK IS PARTLY DIAGRAMATIC.                              |
|---|--------------------------------------------------------------------|
| S | 3. SPECTIS RESERVES THE RIGHT TO CHANGE ANY PRODUCT DESIGN WITHOUT |
|   | NOTICE.                                                            |

| CUSTOMER NAME: | PART:    |         |      |
|----------------|----------|---------|------|
| ST             | MD 1759  |         |      |
| REFERENCE:     | SHEET:   |         |      |
|                | 1 OF 1   |         |      |
| DRAWN BY:      | DATE:    | SCALE:  | REV: |
| AT             | 07/04/25 | ½" = 1" |      |