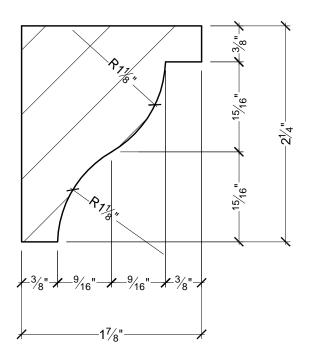

## **BILL OF MATERIAL**

(1) MOULDING MD1747

## **GENERAL NOTES:**

-PL PREMIUM ADHESIVE MUST BE USED ON ALL **BEDDING/BUTT JOINTS** 