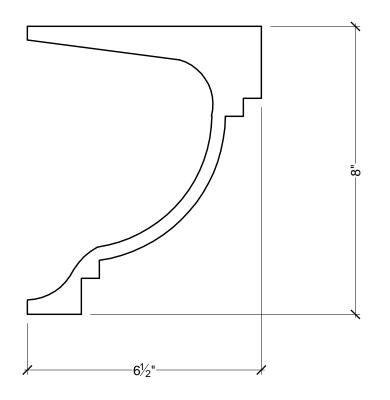

## **BILL OF MATERIAL**

(1) MD1034 IN CONCRETE FINISH

|   | CUSTOMER NAME: STANDARD PRODUCT |                   |                            | PART:<br>MD 1034-CF |
|---|---------------------------------|-------------------|----------------------------|---------------------|
|   | REFERENCE:<br>-                 |                   |                            | SHEET:<br>1 OF 1    |
| Г | DRAWN BY:<br>JE                 | DATE:<br>07/31/07 | SCALE: $\frac{3}{8} = 1$ " | REV:                |