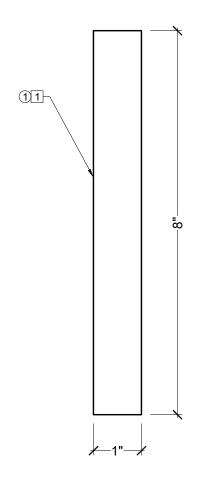

## **BILL OF MATERIAL**

① MD1011-8 - MOULDING MADE OF POLYURETHANE.

## **OPERATIONS**

1 UNFINISHED BACK.