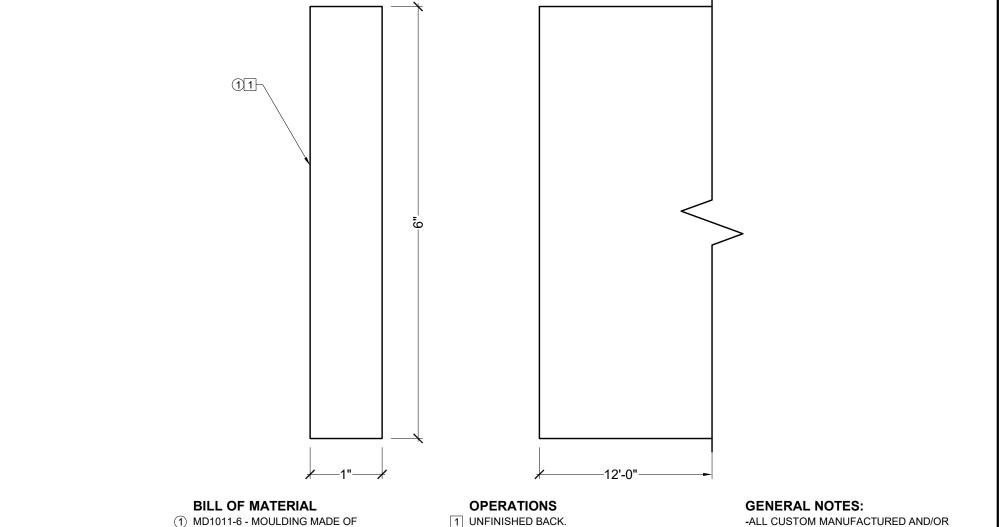

3. SPECTIS RESERVES THE RIGHT TO CHANGE ANY PRODUCT DESIGN WITHOUT NOTICE.

| CUSTOMER NAME:   |          |           | PART:    |
|------------------|----------|-----------|----------|
| STANDARD PRODUCT |          |           | MD1011-6 |
|                  |          |           |          |
| REFERENCE:       |          |           | SHEET:   |
| MOULDING         |          |           | 01 OF 01 |
| DRAWN BY:        | DATE:    | SCALE:    | REV:     |
| JK               | 01/29/18 | 3/4" = 1" |          |
|                  |          |           |          |