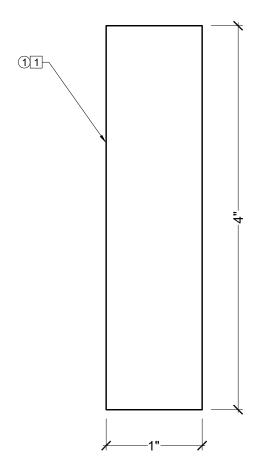

## **BILL OF MATERIAL**

① MD1011-4 - MOULDING MADE OF POLYURETHANE.

## **OPERATIONS**

1 UNFINISHED BACK.