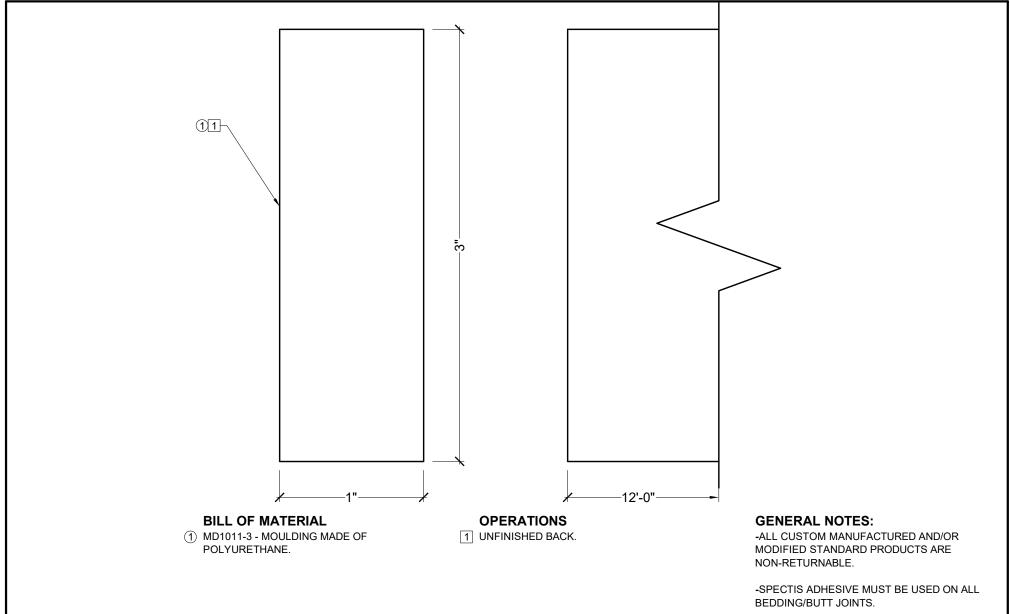

3. SPECTIS RESERVES THE RIGHT TO CHANGE ANY PRODUCT DESIGN WITHOUT NOTICE.

| CUSTOMER NAME: STANDARD PRODUCT |                   |                     | PART:<br>MD1011-3  |
|---------------------------------|-------------------|---------------------|--------------------|
| REFERENCE: MOULDING             |                   |                     | SHEET:<br>01 OF 01 |
| DRAWN BY:<br>JK                 | DATE:<br>01/29/18 | SCALE:<br>1.5" = 1" | REV:               |