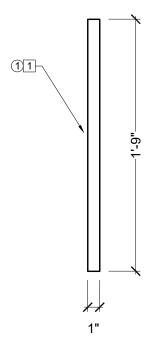

## **BILL OF MATERIAL**

① MD1011-21 - MOULDING MADE OF POLYURETHANE.

## **OPERATIONS**

1 UNFINISHED BACK.