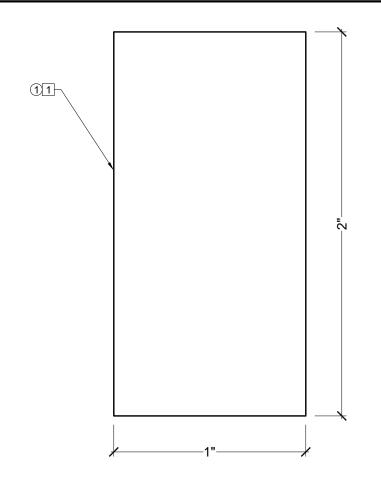

## **BILL OF MATERIAL**

1 MD1011-2 - MOULDING MADE OF POLYURETHANE.

## **OPERATIONS**

1 UNFINISHED BACK.

2. DRAWING INTENT IS TO INDICATE GENERAL ARRANGEMENT . DESIGN AND INTENT OF WORK IS PARTLY DIAGRAMMATIC.

3. SPECTIS RESERVES THE RIGHT TO CHANGE ANY PRODUCT DESIGN WITHOUT NOTICE.

|  | CUSTOMER NAME: STANDARD PRODUCT |                   |                   | PART:<br>MD1011-2  |
|--|---------------------------------|-------------------|-------------------|--------------------|
|  | REFERENCE: MOULDING             |                   |                   | SHEET:<br>01 OF 01 |
|  | DRAWN BY:<br>JK                 | DATE:<br>01/29/18 | SCALE:<br>2" = 1" | REV:               |