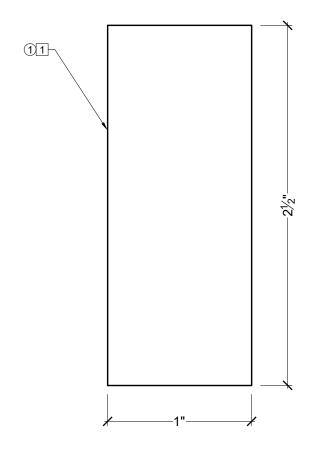

## **BILL OF MATERIAL**

① MD1011-2.5 - MOULDING MADE OF POLYURETHANE.

## **OPERATIONS**

1 UNFINISHED BACK.