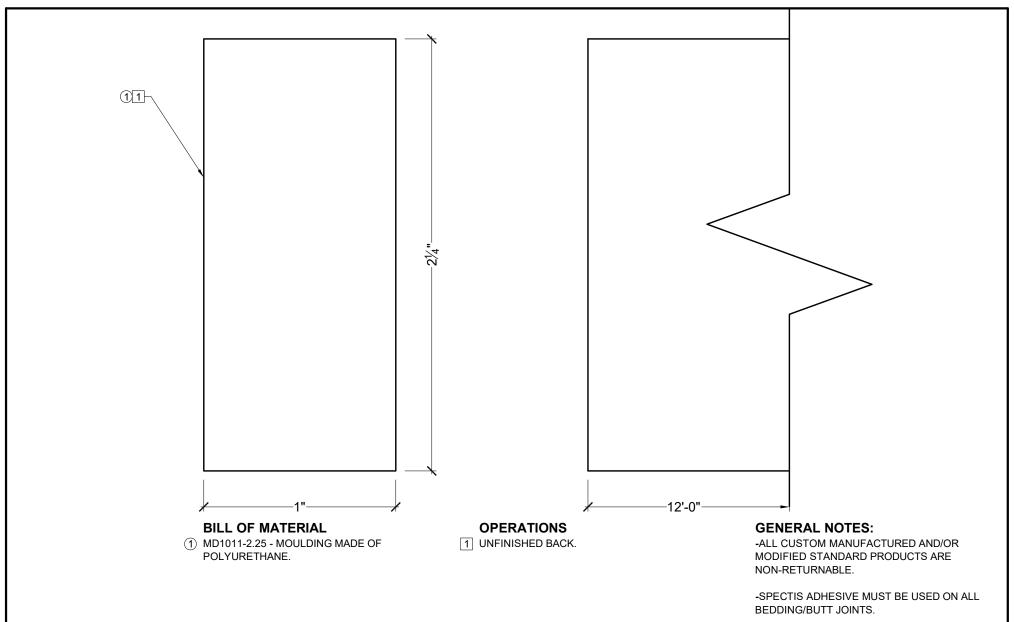

Confirm For Correctness & Fax Back Within 24 Hrs. To (204) 388-6710 Your Signature:\_\_\_\_\_

BOX 479 PEMBINA, NORTH DAKOTA 58271-0479

P.O. BOX 970 100 CEDAR DRIVE NIVERVILLE, MANITOBA CANADA ROA 1E0 PHONE: 204-388-6700 PHONE: 800-685-9981 FAX: 204-388-6710 GENERAL NOTES:

 ALL PRODUCTS ARE DRAWN FOR PRESENTATION PURPOSES ONLY. IMAGE MAY VARY SLIGHTLY FROM ACTUAL PART

2. DRAWING INTENT IS TO INDICATE GENERAL ARRANGEMENT . DESIGN AND INTENT OF WORK IS PARTLY DIAGRAMMATIC .

3. SPECTIS RESERVES THE RIGHT TO CHANGE ANY PRODUCT DESIGN WITHOUT NOTICE.

| CUSTOMER NAME: STANDARD PRODUCT |                   |                   | PART:<br>MD1011-2.25 |
|---------------------------------|-------------------|-------------------|----------------------|
| REFERENCE: MOULDING             |                   |                   | SHEET:<br>01 OF 01   |
| DRAWN BY:<br>JK                 | DATE:<br>01/29/18 | SCALE:<br>2" = 1" | REV:                 |