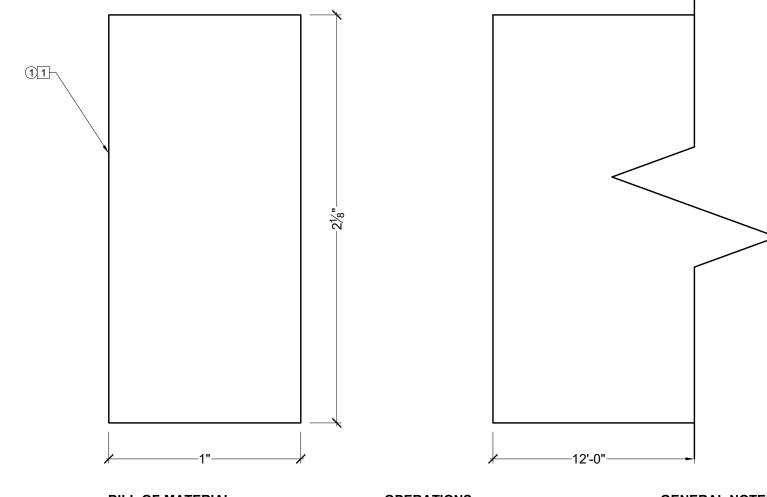

BILL OF MATERIAL

① MD1011-2.125 - MOULDING MADE OF POLYURETHANE.

## **OPERATIONS**

1 UNFINISHED BACK.