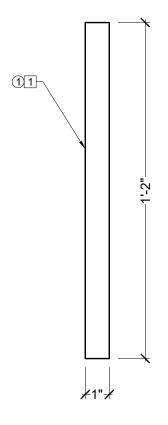

## **BILL OF MATERIAL**

① MD1011-14 - MOULDING MADE OF POLYURETHANE.

## **OPERATIONS**

1 UNFINISHED BACK.