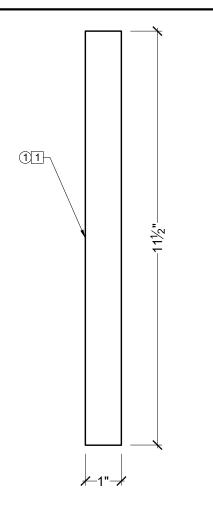

## **BILL OF MATERIAL**

① MD1011-11.5 - MOULDING MADE OF POLYURETHANE.

## **OPERATIONS**

1 UNFINISHED BACK.