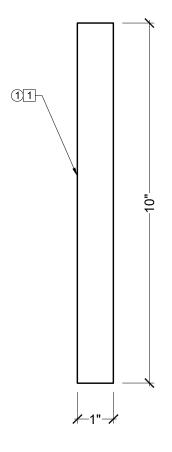

## **BILL OF MATERIAL**

① MD1011-10 - MOULDING MADE OF POLYURETHANE.

## **OPERATIONS**

1 UNFINISHED BACK.