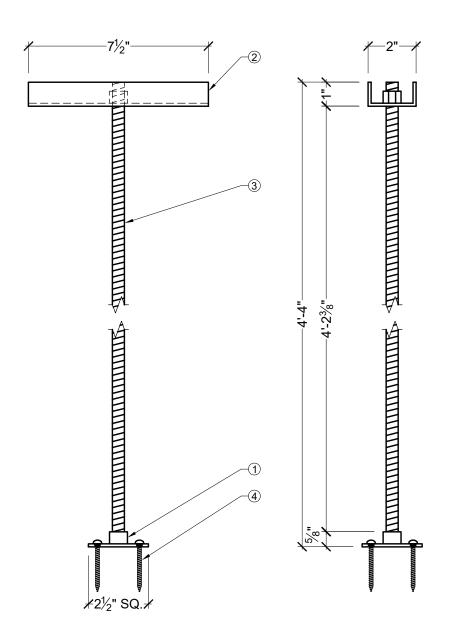

## **BILL OF MATERIAL (KIN04-W)**

- (1) FLOOR FLANGE.
- 2 7½" C-CHANNEL.
- 3 52" X  $\frac{1}{2}$ " THREADED ROD.
- 4 #14 X 2" WOOD SCREWS.