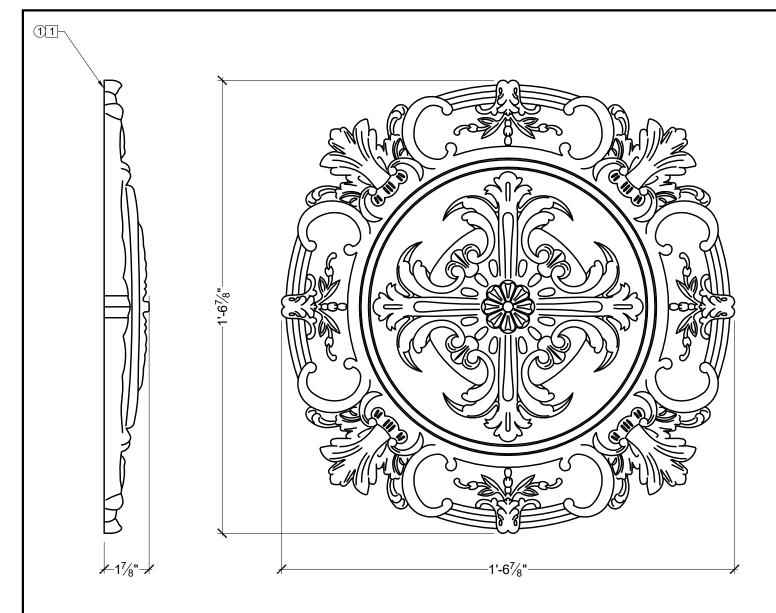

## **BILL OF MATERIAL**

1 CM1818 - CEILING MEDALLION MADE OF POLYURETHANE.

## **OPERATIONS**

1 UNFINISHED BACK.

- 2. DRAWING INTENT IS TO INDICATE GENERAL ARRANGEMENT . DESIGN AND INTENT OF WORK IS PARTLY DIAGRAMMATIC .
- 3. SPECTIS RESERVES THE RIGHT TO CHANGE ANY PRODUCT DESIGNATION NOTICE.

| VN FOR<br>ONLY.<br>FROM   | STANDARD PRODUCT             |                   |                  | CM1818             |
|---------------------------|------------------------------|-------------------|------------------|--------------------|
| IDICATE<br>DESIGN<br>RTLY | REFERENCE: CEILING MEDALLION |                   |                  | SHEET:<br>01 OF 01 |
| RIGHT<br>DESIGN           | DRAWN BY:<br>JK              | DATE:<br>03/28/19 | SCALE: 1/4" = 1" | REV:               |