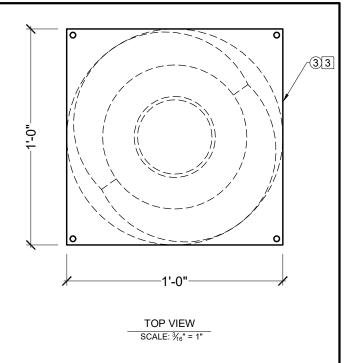

## **BILL OF MATERIAL**

- (1) CLM400-12-8S STRUCTURAL COLUMN MADE OF POLYURETHANE AND/OR PVC AT SPECTIS' DISCRETION.
- 2 4½"OD OR 2%"OD METAL PIPE AT SPECTIS' DISCRETION.
- ③ 1/4" STEEL TOP AND BOTTOM MOUNTING FLANGES.

## **OPERATIONS**

- 1 UNFINISHED TOP AND BOTTOM.
- 2 INTERIOR HOLLOW.
- 3 TOP AND BOTTOM MOUNTING FLANGES SHIPPED LOOSE.

| CUSTOMER NAME: STANDARD PRODUCT |                   |                   | PART:<br>CLM400-12-8S |  |
|---------------------------------|-------------------|-------------------|-----------------------|--|
| REFERENCE:                      | EFERENCE: COLUMN  |                   |                       |  |
| DRAWN BY:<br>JK                 | DATE:<br>01/30/18 | SCALE: 5/64" = 1" | REV:                  |  |