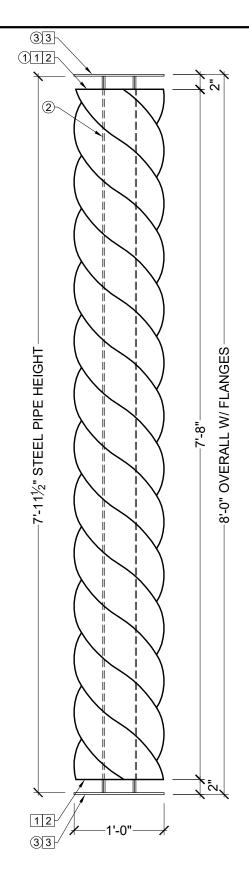

## **BILL OF MATERIAL**

- (1) CLM400-12-8S STRUCTURAL COLUMN MADE OF POLYURETHANE AND/OR PVC AT SPECTIS' DISCRETION.
- 2 4½"OD OR 2%"OD METAL PIPE AT SPECTIS' DISCRETION.
- ③ 1/4" STEEL TOP AND BOTTOM MOUNTING FLANGES.

## **OPERATIONS**

- 1 UNFINISHED TOP AND BOTTOM.
- 2 INTERIOR HOLLOW.
- 3 TOP AND BOTTOM MOUNTING FLANGES SHIPPED LOOSE.

| CUSTOMER NAME: STANDARD PRODUCT |                   |                   | PART:<br>CLM400-12-8S |  |
|---------------------------------|-------------------|-------------------|-----------------------|--|
| REFERENCE:                      | EFERENCE: COLUMN  |                   |                       |  |
| DRAWN BY:<br>JK                 | DATE:<br>01/30/18 | SCALE: 5/64" = 1" | REV:                  |  |