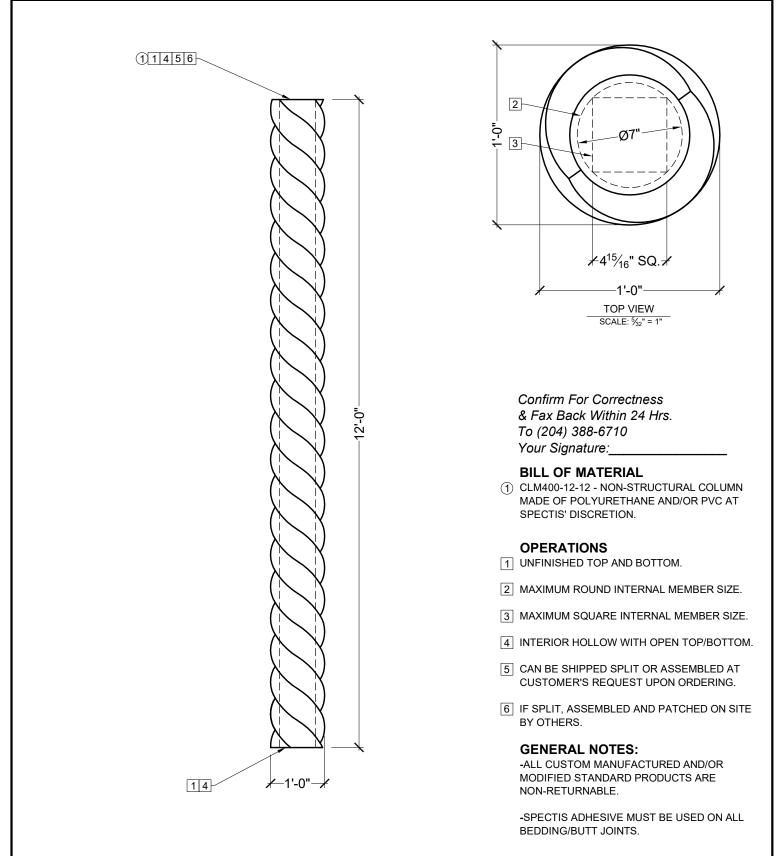

|                                         |                                                                           | CTIS                                                            |                                                                                                                                  | CUSTOMER NAME:<br>STANDARD PRODUCT |                   |                                               | PART:<br>CLM400-12-12 |
|-----------------------------------------|---------------------------------------------------------------------------|-----------------------------------------------------------------|----------------------------------------------------------------------------------------------------------------------------------|------------------------------------|-------------------|-----------------------------------------------|-----------------------|
|                                         | MOULDERS INC.<br>Custom Polyurethane Products                             |                                                                 | ACTUAL PART<br>2. DRAWING INTENT IS TO INDICATE<br>GENERAL ARRANGEMENT . DESIGN<br>AND INTENT OF WORK IS PARTLY<br>DIAGRAMMATIC. | REFERENCE:<br>COLUMN               |                   |                                               | SHEET:<br>01 OF 01    |
| PEMBINA, 100 CEE<br>NORTH DAKOTA NIVERV | P.O. BOX 970<br>100 CEDAR DRIVE<br>NIVERVILLE, MANITOBA<br>CANADA R0A 1E0 | PHONE: 204-388-6700<br>PHONE: 800-685-9981<br>FAX: 204-388-6710 | 3. SPECTIS RESERVES THE RIGHT<br>TO CHANGE ANY PRODUCT DESIGN<br>WITHOUT NOTICE.                                                 | DRAWN BY:<br>JK                    | DATE:<br>01/30/18 | SCALE:<br><sup>3</sup> ⁄ <sub>64</sub> " = 1" | REV:                  |