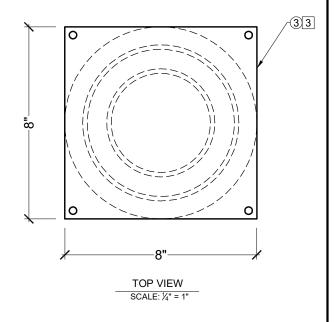

## **BILL OF MATERIAL**

- (1) CLM300-8-10S STRUCTURAL COLUMN MADE OF POLYURETHANE AND/OR PVC AT SPECTIS' DISCRETION.
- (2) 4½"OD OR 2%"OD METAL PIPE AT SPECTIS' DISCRETION.
- ③ 1/4" STEEL TOP AND BOTTOM MOUNTING FLANGES.

## **OPERATIONS**

- 1 UNFINISHED TOP AND BOTTOM.
- 2 INTERIOR HOLLOW.
- 3 TOP AND BOTTOM MOUNTING FLANGES SHIPPED LOOSE.