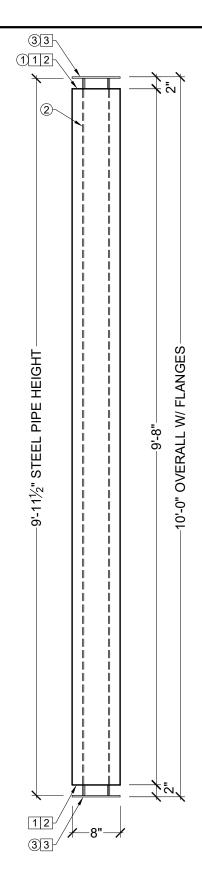

## **BILL OF MATERIAL**

- (1) CLM300-8-10S STRUCTURAL COLUMN MADE OF POLYURETHANE AND/OR PVC AT SPECTIS' DISCRETION.
- (2) 4½"OD OR 2%"OD METAL PIPE AT SPECTIS' DISCRETION.
- ③ 1/4" STEEL TOP AND BOTTOM MOUNTING FLANGES.

## **OPERATIONS**

- 1 UNFINISHED TOP AND BOTTOM.
- 2 INTERIOR HOLLOW.
- 3 TOP AND BOTTOM MOUNTING FLANGES SHIPPED LOOSE.