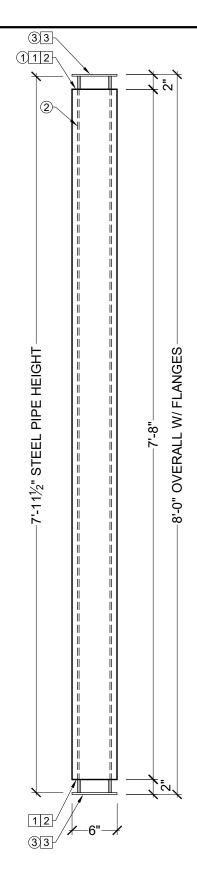

## **BILL OF MATERIAL**

- ① CLM300-6-8S STRUCTURAL COLUMN MADE OF POLYURETHANE AND/OR PVC AT SPECTIS' DISCRETION.
- 2 4% "OD OR 2% "OD METAL PIPE AT SPECTIS' DISCRETION.
- ③ 1/4" STEEL TOP AND BOTTOM MOUNTING FLANGES.

## **OPERATIONS**

- 1 UNFINISHED TOP AND BOTTOM.
- 2 INTERIOR HOLLOW.
- 3 TOP AND BOTTOM MOUNTING FLANGES SHIPPED LOOSE.

2. DRAWING INTENT IS TO INDICATE GENERAL ARRANGEMENT . DESIGN AND INTENT OF WORK IS PARTLY DIAGRAMMATIC .

3. SPECTIS RESERVES THE RIGHT TO CHANGE ANY PRODUCT DESIGN WITHOUT NOTICE.

| CUSTOMER NAME: STANDARD PRODUCT |                   |                   | PART:<br>CLM300-6-8S |
|---------------------------------|-------------------|-------------------|----------------------|
| REFERENCE:  COLUMN              |                   |                   | SHEET:<br>01 OF 01   |
| DRAWN BY:<br>JK                 | DATE:<br>01/30/18 | SCALE: 5/64" = 1" | REV:                 |