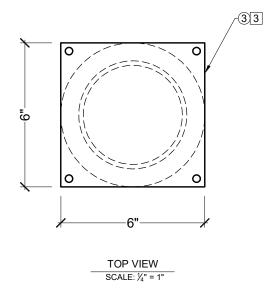

## **BILL OF MATERIAL**

- ① CLM300-6-8S STRUCTURAL COLUMN MADE OF POLYURETHANE AND/OR PVC AT SPECTIS' DISCRETION.
- 2 4% "OD OR 2% "OD METAL PIPE AT SPECTIS' DISCRETION.
- ③ 1/4" STEEL TOP AND BOTTOM MOUNTING FLANGES.

## **OPERATIONS**

- 1 UNFINISHED TOP AND BOTTOM.
- 2 INTERIOR HOLLOW.
- 3 TOP AND BOTTOM MOUNTING FLANGES SHIPPED LOOSE.