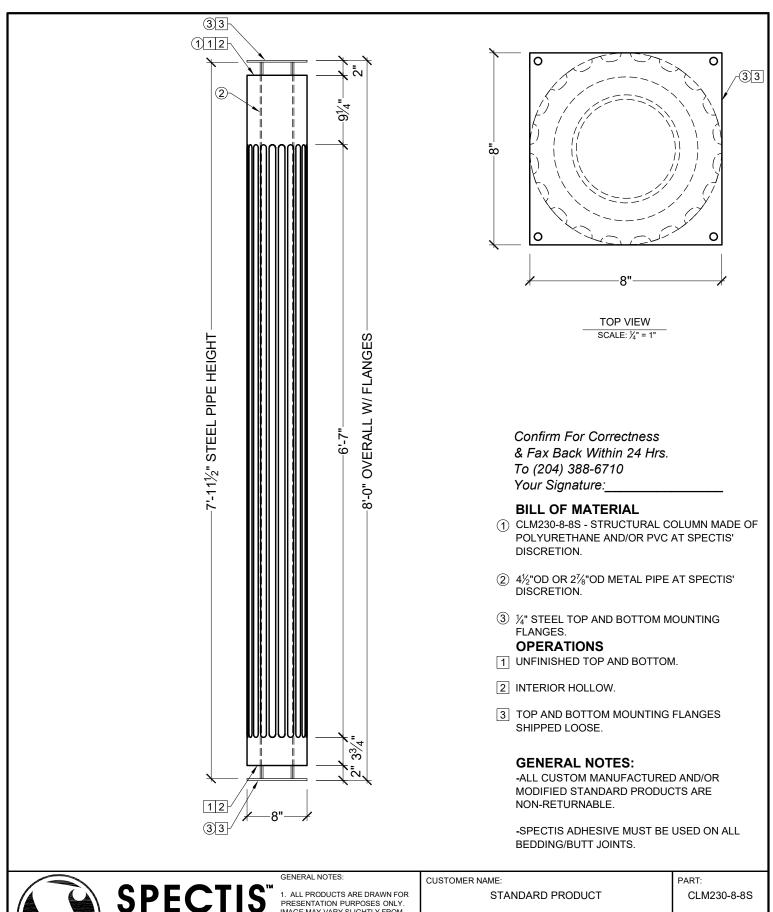

|                                                                                                                                                                                                                                                                                     | 3. SPECTIS RESERVES THE RIGHT<br>TO CHANGE ANY PRODUCT DESIGN<br>WITHOUT NOTICE. | STANDARD PRODUCT |                   |                                   | CLM230-8-8S        |
|-------------------------------------------------------------------------------------------------------------------------------------------------------------------------------------------------------------------------------------------------------------------------------------|----------------------------------------------------------------------------------|------------------|-------------------|-----------------------------------|--------------------|
| BOX 479 P.O. BOX 970 ELIQUEL 204 288 6700                                                                                                                                                                                                                                           |                                                                                  | REFERENCE:       | COLUMN            |                                   | SHEET:<br>01 OF 01 |
| BOX 479 P.O. BOX 970 PHONE: 204-388-6700   PEMBINA, 100 CEDAR DRIVE PHONE: 204-388-6700   NORTH DAKOTA NIVERVILLE, MANITOBA PHONE: 800-685-9981   58271-0479 CANADA R0A 1E0 FAX: 204-388-6710   U.S.A © 2013, Spectis Moulders Inc. All rights reserved. This document may not be u |                                                                                  | DRAWN BY:<br>JK  | DATE:<br>01/30/18 | SCALE:<br>5⁄ <sub>64</sub> " = 1" | REV:               |