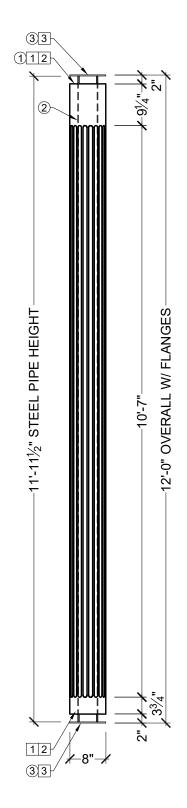

## **BILL OF MATERIAL**

- ① CLM230-8-12S STRUCTURAL COLUMN MADE OF POLYURETHANE AND/OR PVC AT SPECTIS' DISCRETION.
- 2  $4\frac{1}{2}$  "OD OR  $2\frac{7}{8}$  "OD METAL PIPE AT SPECTIS' DISCRETION.

## **OPERATIONS**

- 1 UNFINISHED TOP AND BOTTOM.
- 2 INTERIOR HOLLOW.
- 3 TOP AND BOTTOM MOUNTING FLANGES SHIPPED LOOSE.

## **GENERAL NOTES:**

-ALL CUSTOM MANUFACTURED AND/OR MODIFIED STANDARD PRODUCTS ARE NON-RETURNABLE.

-SPECTIS ADHESIVE MUST BE USED ON ALL BEDDING/BUTT JOINTS.

PEMBINA

58271-0479