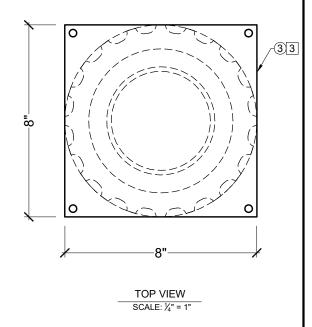

## **BILL OF MATERIAL**

- ① CLM230-8-12S STRUCTURAL COLUMN MADE OF POLYURETHANE AND/OR PVC AT SPECTIS' DISCRETION.
- 2  $4\frac{1}{2}$  "OD OR  $2\frac{7}{8}$  "OD METAL PIPE AT SPECTIS' DISCRETION.

## **OPERATIONS**

- 1 UNFINISHED TOP AND BOTTOM.
- 2 INTERIOR HOLLOW.
- 3 TOP AND BOTTOM MOUNTING FLANGES SHIPPED LOOSE.