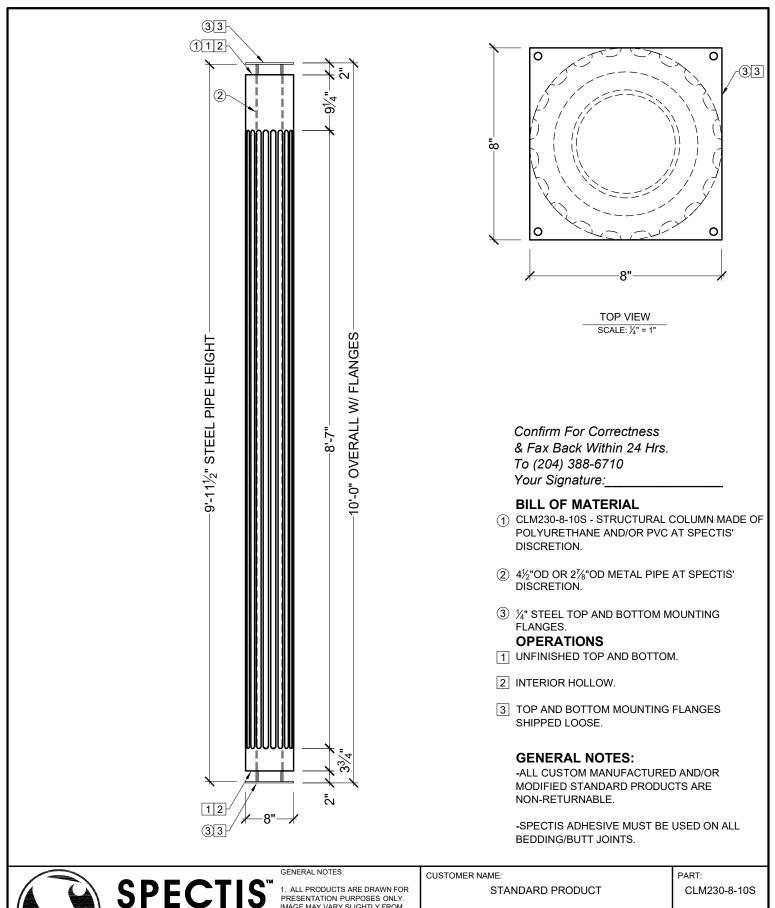

|                                                                         |                                 |                                                                                                                           | IMAGE MAY VARY SLIGHTLY FROM                                                                                                                                                                                                                                     | STANDARD PRODUCT     |                   |                    | CLM230-8-10S |
|-------------------------------------------------------------------------|---------------------------------|---------------------------------------------------------------------------------------------------------------------------|------------------------------------------------------------------------------------------------------------------------------------------------------------------------------------------------------------------------------------------------------------------|----------------------|-------------------|--------------------|--------------|
| C                                                                       | P.O. BOX 970<br>100 CEDAR DRIVE | PHONE: 204-388-6700<br>PHONE: 204-388-6700<br>PHONE: 800-685-9981<br>FAX: 204-388-6710<br>ved. This document may not be u | ACTUAL PART<br>2. DRAWING INTENT IS TO INDICATE<br>GENERAL ARRANGEMENT . DESIGN<br>AND INTENT OF WORK IS PARTLY<br>DIAGRAMMATIC.<br>3. SPECTIS RESERVES THE RIGHT<br>TO CHANGE ANY PRODUCT DESIGN<br>WITHOUT NOTICE.<br>Jsed or duplicate without prior consent. | REFERENCE:<br>COLUMN |                   | SHEET:<br>01 OF 01 |              |
| BOX 479<br>PEMBINA,<br>NORTH DAKOTA<br>58271-0479<br>U.S.A<br>© 2013, S |                                 |                                                                                                                           |                                                                                                                                                                                                                                                                  | DRAWN BY:<br>JK      | DATE:<br>01/30/18 | SCALE:<br>½6" = 1" | REV:         |