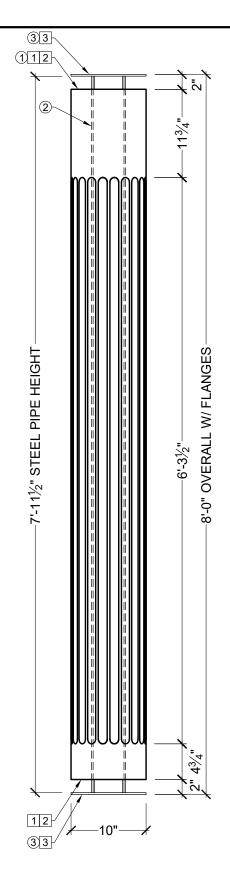

## **BILL OF MATERIAL**

- ① CLM230-10-8S STRUCTURAL COLUMN MADE OF POLYURETHANE AND/OR PVC AT SPECTIS' DISCRETION.
- 2  $4\frac{1}{2}$  "OD OR  $2\frac{7}{8}$  "OD METAL PIPE AT SPECTIS' DISCRETION.
- ③ 1/4" STEEL TOP AND BOTTOM MOUNTING FLANGES.

## **OPERATIONS**

- 1 UNFINISHED TOP AND BOTTOM.
- 2 INTERIOR HOLLOW.
- 3 TOP AND BOTTOM MOUNTING FLANGES SHIPPED LOOSE.