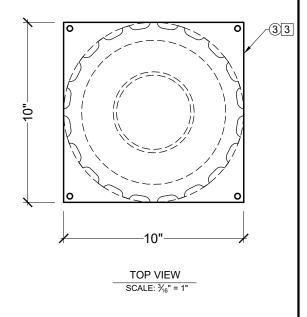

## **BILL OF MATERIAL**

- ① CLM230-10-8S STRUCTURAL COLUMN MADE OF POLYURETHANE AND/OR PVC AT SPECTIS' DISCRETION.
- 2  $4\frac{1}{2}$  "OD OR  $2\frac{7}{8}$  "OD METAL PIPE AT SPECTIS' DISCRETION.
- ③ 1/4" STEEL TOP AND BOTTOM MOUNTING FLANGES.

## **OPERATIONS**

- 1 UNFINISHED TOP AND BOTTOM.
- 2 INTERIOR HOLLOW.
- 3 TOP AND BOTTOM MOUNTING FLANGES SHIPPED LOOSE.