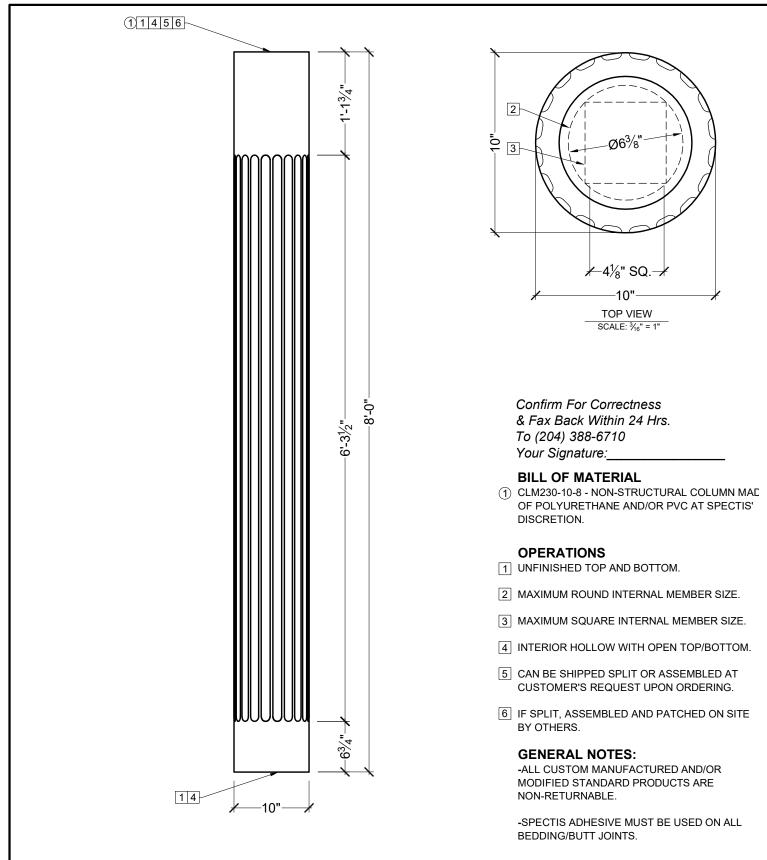

|                          |                                                           |                                                                 |                                                                                                                                                                                                                      | CUSTOMER NAME:<br>STANDARD PRODUCT |                   |                                   | PART:<br>CLM230-10-8 |
|--------------------------|-----------------------------------------------------------|-----------------------------------------------------------------|----------------------------------------------------------------------------------------------------------------------------------------------------------------------------------------------------------------------|------------------------------------|-------------------|-----------------------------------|----------------------|
|                          | P.O. BOX 970<br>100 CEDAR DRIVE PI<br>NIVERVILLE MANITORA | DERS INC.<br>urethane Products                                  | ACTUAL PART<br>2. DRAWING INTENT IS TO INDICATE<br>GENERAL ARRANGEMENT . DESIGN<br>AND INTENT OF WORK IS PARTLY<br>DIAGRAMMATIC.<br>3. SPECTIS RESERVES THE RIGHT<br>TO CHANGE ANY PRODUCT DESIGN<br>WITHOUT NOTICE. | REFERENCE:<br>COLUMN               |                   | SHEET:<br>01 OF 01                |                      |
| PEMBINA,<br>NORTH DAKOTA |                                                           | PHONE: 204-388-6700<br>PHONE: 800-685-9981<br>FAX: 204-388-6710 |                                                                                                                                                                                                                      | DRAWN BY:<br>JK                    | DATE:<br>01/30/18 | SCALE:<br>5⁄ <sub>64</sub> " = 1" | REV:                 |