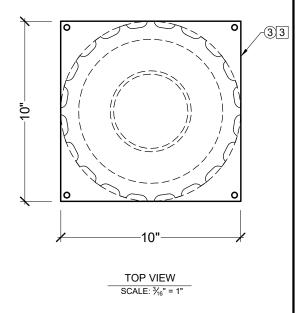

## **BILL OF MATERIAL**

- ① CLM230-10-12S STRUCTURAL COLUMN MADE OF POLYURETHANE AND/OR PVC AT SPECTIS' DISCRETION.
- 2  $4\frac{1}{2}$  "OD OR  $2\frac{7}{8}$  "OD METAL PIPE AT SPECTIS' DISCRETION.

## **OPERATIONS**

- 1 UNFINISHED TOP AND BOTTOM.
- 2 INTERIOR HOLLOW.
- 3 TOP AND BOTTOM MOUNTING FLANGES SHIPPED LOOSE.