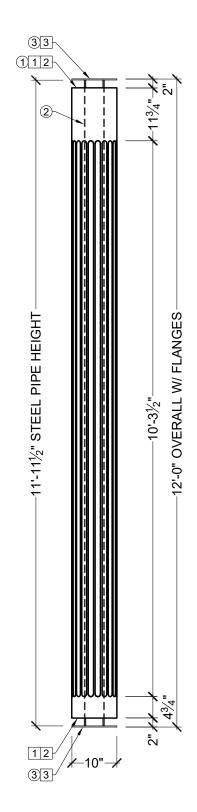

## **BILL OF MATERIAL**

- ① CLM230-10-12S STRUCTURAL COLUMN MADE OF POLYURETHANE AND/OR PVC AT SPECTIS' DISCRETION.
- 2  $4\frac{1}{2}$  "OD OR  $2\frac{7}{8}$  "OD METAL PIPE AT SPECTIS' DISCRETION.

## **OPERATIONS**

- 1 UNFINISHED TOP AND BOTTOM.
- 2 INTERIOR HOLLOW.
- 3 TOP AND BOTTOM MOUNTING FLANGES SHIPPED LOOSE.