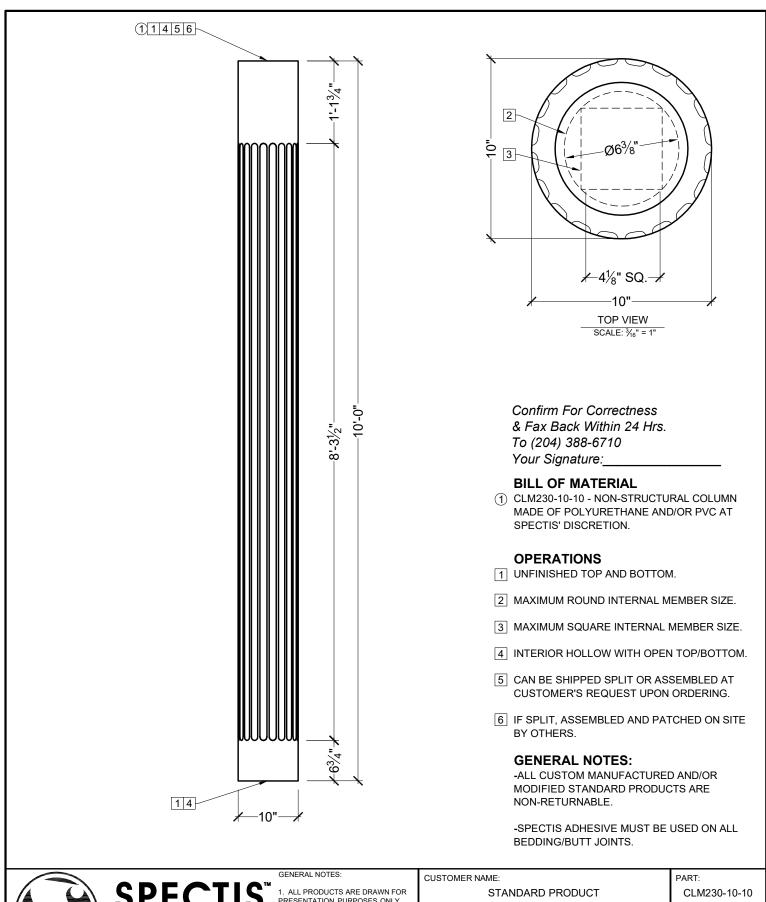

|                            |                                                                           |                                                                 | GENERAL NOTES:<br>1. ALL PRODUCTS ARE DRAWN FOR<br>PRESENTATION PURPOSES ONLY.<br>IMAGE MAY VARY SLIGHTLY FROM<br>HOT WHAT DATA                                                                                      | CUSTOMER NAME:<br>STANDARD PRODUCT |                   |                    | PART:<br>CLM230-10-10 |
|----------------------------|---------------------------------------------------------------------------|-----------------------------------------------------------------|----------------------------------------------------------------------------------------------------------------------------------------------------------------------------------------------------------------------|------------------------------------|-------------------|--------------------|-----------------------|
| C                          | Custom Poly                                                               | DERS INC.<br>urethane Products                                  | ACTUAL PART<br>2. DRAWING INTENT IS TO INDICATE<br>GENERAL ARRANGEMENT . DESIGN<br>AND INTENT OF WORK IS PARTLY<br>DIAGRAMMATIC.<br>3. SPECTIS RESERVES THE RIGHT<br>TO CHANGE ANY PRODUCT DESIGN<br>WITHOUT NOTICE. | REFERENCE:<br>COLUMN               |                   | SHEET:<br>01 OF 01 |                       |
| PEMBINA, 1<br>NORTH DAKOTA | P.O. BOX 970<br>100 CEDAR DRIVE<br>NIVERVILLE, MANITOBA<br>CANADA R0A 1E0 | PHONE: 204-388-6700<br>PHONE: 800-685-9981<br>FAX: 204-388-6710 |                                                                                                                                                                                                                      | DRAWN BY:<br>JK                    | DATE:<br>01/30/18 | SCALE:<br>½6" = 1" | REV:                  |