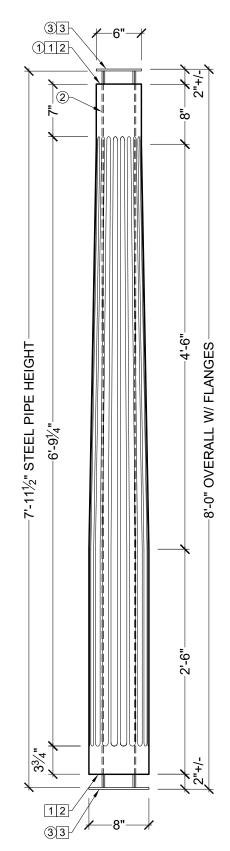

## **BILL OF MATERIAL**

- (1) CLM200-8-8S STRUCTURAL COLUMN MADE OF POLYURETHANE AND/OR PVC AT SPECTIS' DISCRETION.
- 2 4½"OD OR 2%"OD METAL PIPE AT SPECTIS' DISCRETION.
- 3 1/4" STEEL TOP AND BOTTOM MOUNTING FLANGES.

## **OPERATIONS**

- 1 UNFINISHED TOP AND BOTTOM.
- 2 INTERIOR HOLLOW
- 3 TOP AND BOTTOM MOUNTING FLANGES SHIPPED LOOSE.

| CUSTOMER NAME: STANDARD PRODUCT |                   |                   | PART:<br>CLM200-8-8S |
|---------------------------------|-------------------|-------------------|----------------------|
| REFERENCE:  COLUMN              |                   |                   | SHEET:<br>01 OF 01   |
| DRAWN BY:<br>JK                 | DATE:<br>01/30/18 | SCALE: 5/64" = 1" | REV:                 |