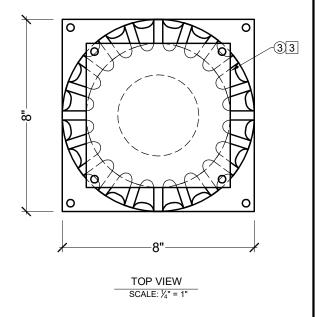

## **BILL OF MATERIAL**

- (1) CLM200-8-8S STRUCTURAL COLUMN MADE OF POLYURETHANE AND/OR PVC AT SPECTIS' DISCRETION.
- 2 4½"OD OR 2%"OD METAL PIPE AT SPECTIS' DISCRETION.
- 3 1/4" STEEL TOP AND BOTTOM MOUNTING FLANGES.

| CUSTOMER NAME: STANDARD PRODUCT |                   |                   | PART:<br>CLM200-8-8S |
|---------------------------------|-------------------|-------------------|----------------------|
| REFERENCE:  COLUMN              |                   |                   | SHEET:<br>01 OF 01   |
| DRAWN BY:<br>JK                 | DATE:<br>01/30/18 | SCALE: 5/64" = 1" | REV:                 |