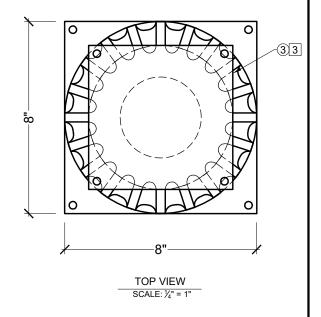

## **BILL OF MATERIAL**

- ① CLM200-8-12S STRUCTURAL COLUMN MADE OF POLYURETHANE AND/OR PVC AT SPECTIS' DISCRETION.
- 2 4½"OD OR 2%"OD METAL PIPE AT SPECTIS' DISCRETION.
- ③ 1/4" STEEL TOP AND BOTTOM MOUNTING FLANGES.

## **OPERATIONS**

- 1 UNFINISHED TOP AND BOTTOM.
- 2 INTERIOR HOLLOW
- 3 TOP AND BOTTOM MOUNTING FLANGES SHIPPED LOOSE.