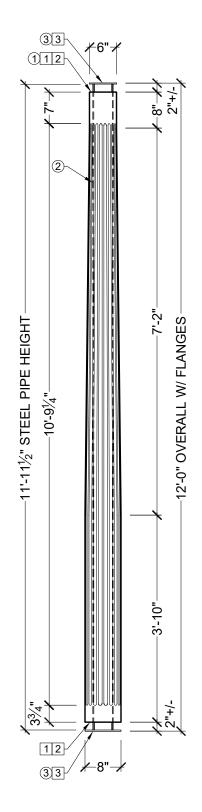

## **BILL OF MATERIAL**

- ① CLM200-8-12S STRUCTURAL COLUMN MADE OF POLYURETHANE AND/OR PVC AT SPECTIS' DISCRETION.
- 2 4½"OD OR 2%"OD METAL PIPE AT SPECTIS' DISCRETION.
- ③ 1/4" STEEL TOP AND BOTTOM MOUNTING FLANGES.

## **OPERATIONS**

- 1 UNFINISHED TOP AND BOTTOM.
- 2 INTERIOR HOLLOW
- 3 TOP AND BOTTOM MOUNTING FLANGES SHIPPED LOOSE.