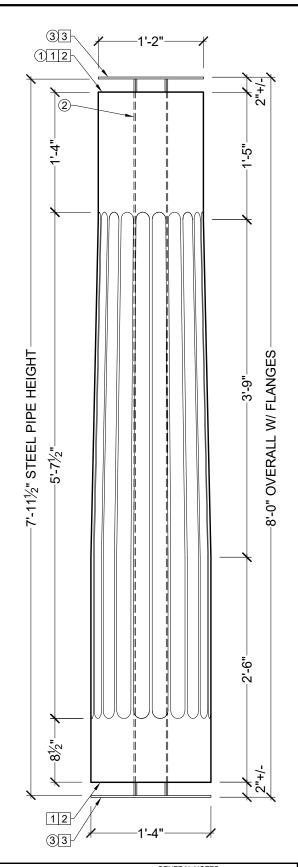

## **BILL OF MATERIAL**

- ① CLM200-16-8S STRUCTURAL COLUMN MADE OF POLYURETHANE AND/OR PVC AT SPECTIS' DISCRETION.
- ② 4%"OD OR 2%"OD METAL PIPE AT SPECTIS' DISCRETION.

## **OPERATIONS**

- 1 UNFINISHED TOP AND BOTTOM.
- 2 INTERIOR HOLLOW
- 3 TOP AND BOTTOM MOUNTING FLANGES SHIPPED LOOSE.

## **GENERAL NOTES:**

-ALL CUSTOM MANUFACTURED AND/OR MODIFIED STANDARD PRODUCTS ARE NON-RETURNABLE.

-SPECTIS ADHESIVE MUST BE USED ON ALL BEDDING/BUTT JOINTS.

PEMBINA

58271-0479

| CUSTOMER NAME: STANDARD PRODUCT |                   |                   | PART:<br>CLM200-16-8S |
|---------------------------------|-------------------|-------------------|-----------------------|
| REFERENCE:  COLUMN              |                   |                   | SHEET:<br>01 OF 01    |
| DRAWN BY:<br>JK                 | DATE:<br>01/30/18 | SCALE: 5/64" = 1" | REV:                  |