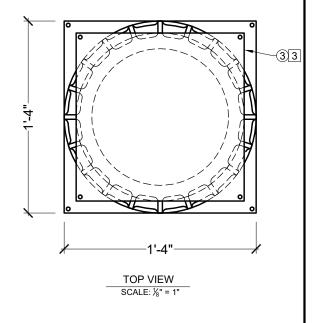

## **BILL OF MATERIAL**

- ① CLM200-16-8S STRUCTURAL COLUMN MADE OF POLYURETHANE AND/OR PVC AT SPECTIS' DISCRETION.
- ② 4%"OD OR 2%"OD METAL PIPE AT SPECTIS' DISCRETION.

## **OPERATIONS**

- 1 UNFINISHED TOP AND BOTTOM.
- 2 INTERIOR HOLLOW
- 3 TOP AND BOTTOM MOUNTING FLANGES SHIPPED LOOSE.

| CUSTOMER NAME: STANDARD PRODUCT |                   |                   | PART:<br>CLM200-16-8S |
|---------------------------------|-------------------|-------------------|-----------------------|
| REFERENCE:  COLUMN              |                   |                   | SHEET:<br>01 OF 01    |
| DRAWN BY:<br>JK                 | DATE:<br>01/30/18 | SCALE: 5/64" = 1" | REV:                  |