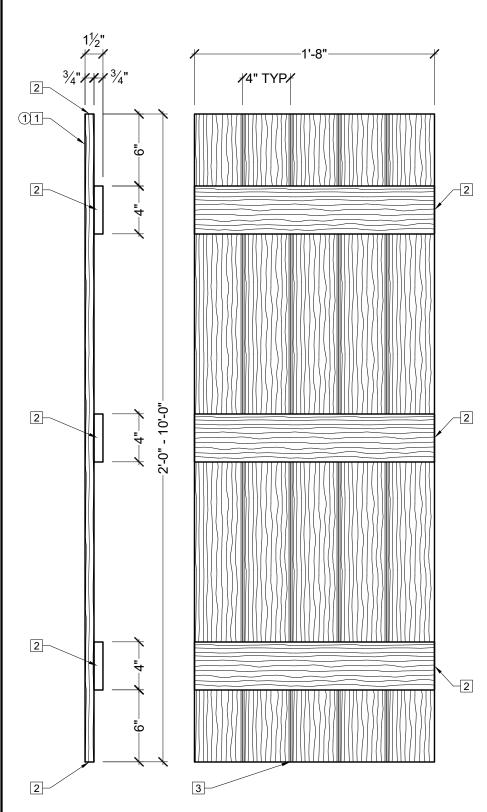

## **BILL OF MATERIAL**

① CBBS-R3-20 - RECTANGULAR BOARD AND BATTEN SHUTTER WITH WEATHERED CEDAR TEXTURE MADE OF POLYURETHANE.

## **OPERATIONS**

- 1 UNFINISHED BACK.
- 2 NO TEXTURE ON ENDS.
- 3 1/4" W x 1/8" D V-GROOVE.