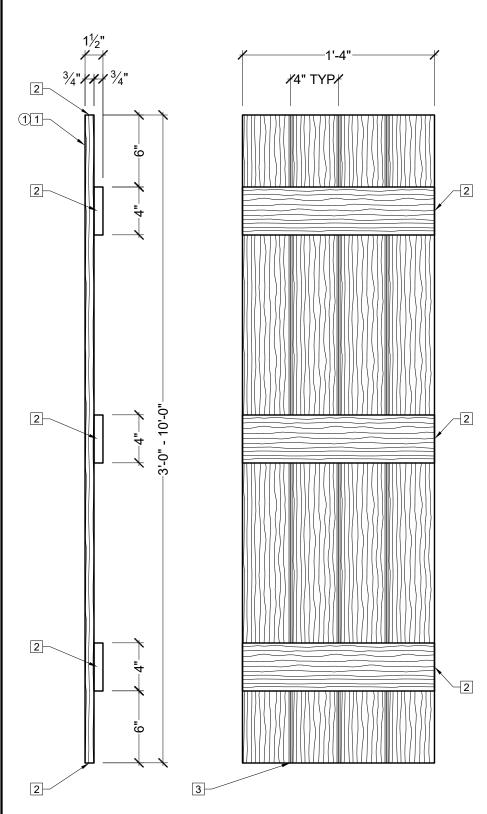

## **BILL OF MATERIAL**

① CBBS-R3-16 - RECTANGULAR BOARD AND BATTEN SHUTTER WITH WEATHERED CEDAR TEXTURE MADE OF POLYURETHANE.

## **OPERATIONS**

- 1 UNFINISHED BACK.
- 2 NO TEXTURE ON ENDS.
- 3 % W x % D V-GROOVE.

| CUSTOMER NAME: STANDARD PRODUCT    |                   |                   | PART:<br>CBBS-R3-16 |
|------------------------------------|-------------------|-------------------|---------------------|
| REFERENCE: BOARD & BATTEN SHUTTERS |                   |                   | SHEET:<br>01 OF 01  |
| DRAWN BY:<br>JB/JK                 | DATE:<br>02/14/18 | SCALE:  1/8" = 1" | REV:                |