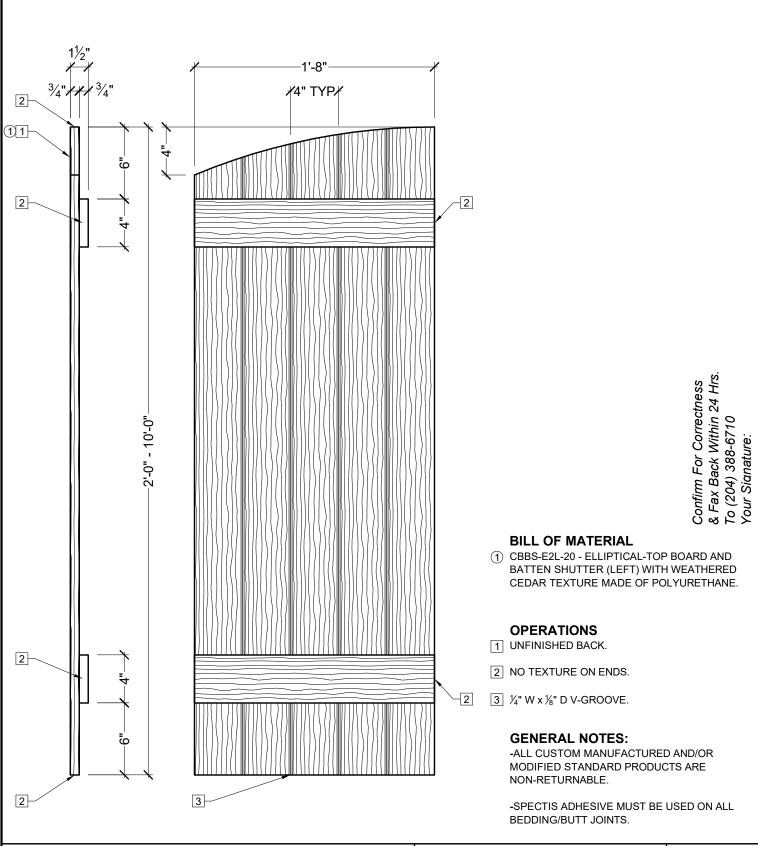

SPECTIS RESERVES THE RIGHT TO CHANGE ANY PRODUCT DESIGN WITHOUT NOTICE.

| CUSTOMER NAME: STANDARD PRODUCT    |                   |                  | PART:<br>CBBS-E2L-20 |
|------------------------------------|-------------------|------------------|----------------------|
| REFERENCE: BOARD & BATTEN SHUTTERS |                   |                  | SHEET:<br>01 OF 01   |
| DRAWN BY:<br>JB/JK                 | DATE:<br>02/14/18 | SCALE: //8" = 1" | REV:                 |