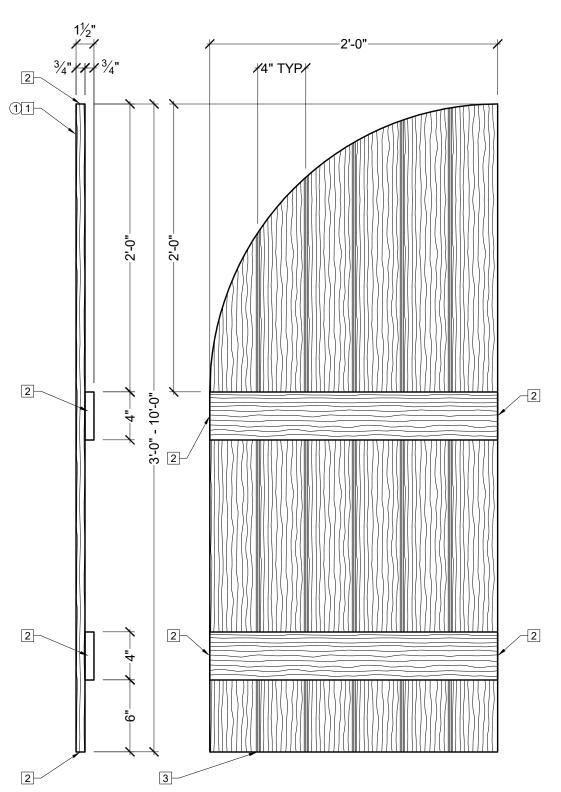

# **BILL OF MATERIAL**

① CBBS-A2L-24 - ARCHED-TOP BOARD AND BATTEN SHUTTER (LEFT) WITH WEATHERED CEDAR TEXTURE MADE OF POLYURETHANE.

# **OPERATIONS**

- 1 UNFINISHED BACK.
- 2 NO TEXTURE ON ENDS.
- 3 1/4" W x 1/8" D V-GROOVE.