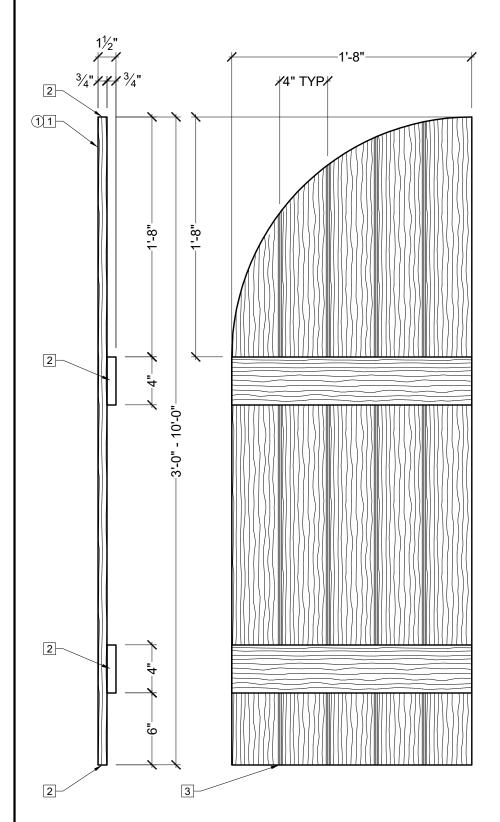

## **BILL OF MATERIAL**

(1) CBBS-A2L-20 - ARCHED-TOP BOARD AND BATTEN SHUTTER (LEFT) WITH WEATHERED CEDAR TEXTURE MADE OF POLYURETHANE.

## **OPERATIONS**

- 1 UNFINISHED BACK.
- 2 NO TEXTURE ON ENDS.
- $3 \frac{1}{4}$ " W x  $\frac{1}{8}$ " D V-GROOVE.