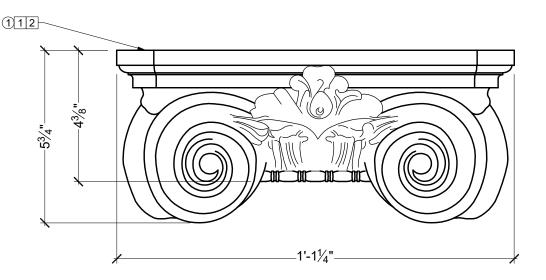

## **BILL OF MATERIAL**

(1) CAP700-8 - CAP MADE OF POLYURETHANE. 1 UNFINISHED TOP.

## **OPERATIONS**

- 2 TO FIT 8" OD COLUMN.
- 3 INTERIOR HOLLOW WITH OPEN TOP AND воттом.