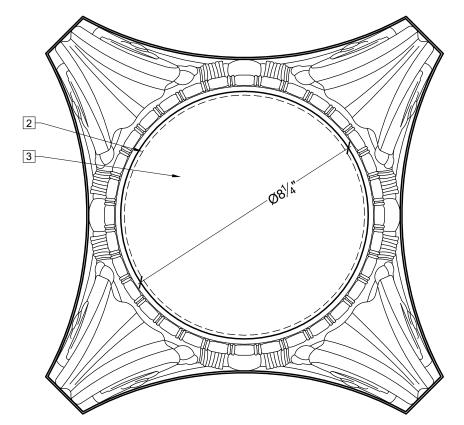

## **BILL OF MATERIAL**

(1) CAP700-8 - CAP MADE OF POLYURETHANE. 1 UNFINISHED TOP.

## **OPERATIONS**

- 2 TO FIT 8" OD COLUMN.
- 3 INTERIOR HOLLOW WITH OPEN TOP AND воттом.