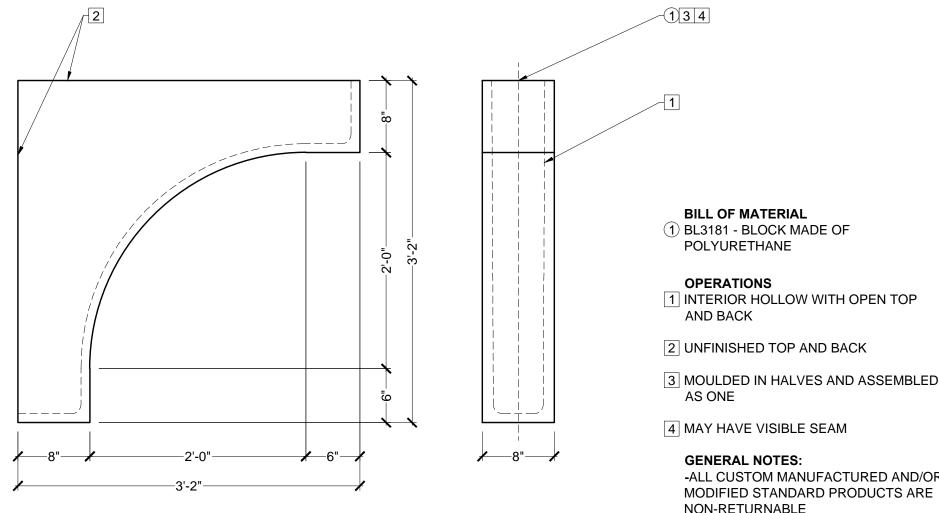

4 MAY HAVE VISIBLE SEAM

## **GENERAL NOTES:**

-ALL CUSTOM MANUFACTURED AND/OR MODIFIED STANDARD PRODUCTS ARE **NON-RETURNABLE** 

-SPECTIS ADHESIVE MUST BE USED ON ALL BEDDING/BUTT JOINTS

Confirm For Correctness & Fax Back Within 24 Hrs. To (204) 388-6710 Your Signature:

|  | CUSTOMER NAME: |              |                       | PART:    |
|--|----------------|--------------|-----------------------|----------|
|  | ST             | ANDARD PRODU | BL3181                |          |
|  |                |              |                       |          |
|  | REFERENCE:     |              |                       | SHEET:   |
|  | BLOCK          |              |                       | XX OF XX |
|  |                |              |                       |          |
|  | DRAWN BY:      | DATE:        | SCALE:                | REV:     |
|  | JK             | XX/XX/XX     | $\frac{3}{32}$ " = 1" |          |
|  |                |              | 32                    |          |