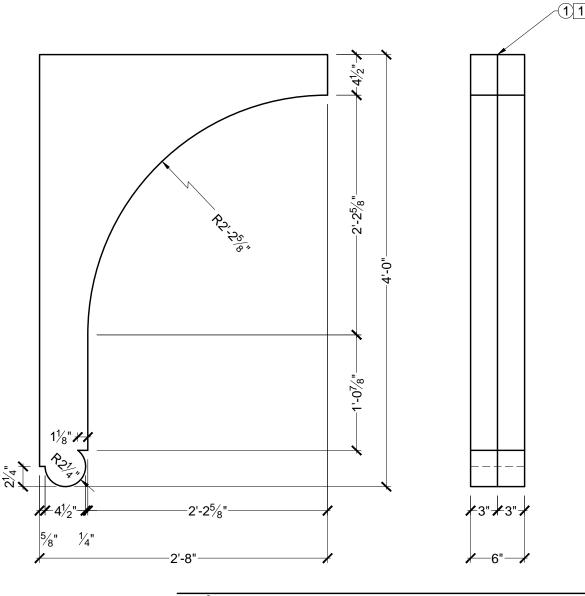

**BILL OF MATERIAL** 

1 BL3158 - BLOCK MADE OF POLYURETHANE

## **OPERATIONS**

1 VISIBLE SEAM

|   | CUSTOMER NAME: |              |                                     | PART:    |
|---|----------------|--------------|-------------------------------------|----------|
|   | ST             | ANDARD PRODU | BL3158                              |          |
|   |                |              |                                     |          |
|   | REFERENCE:     |              |                                     | SHEET:   |
|   | BLOCK          |              |                                     | XX OF XX |
|   |                |              |                                     |          |
|   | DRAWN BY:      | DATE:        | SCALE:                              | REV:     |
|   | JK             | 10/19/12     | <sup>3</sup> / <sub>32</sub> " = 1" |          |
| ı |                |              | . 02                                |          |