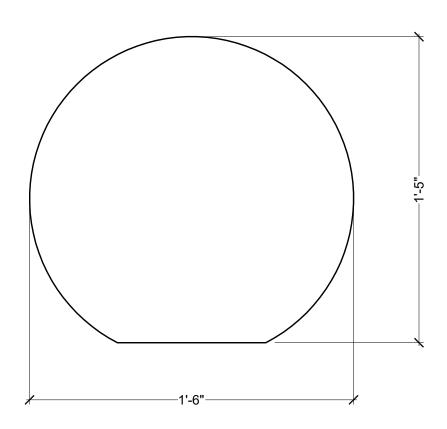

| CUSTOMER NAME:   |          |                         | PART:    |
|------------------|----------|-------------------------|----------|
| STANDARD PRODUCT |          |                         | BA18NB   |
| REFERENCE:       |          |                         | SHEET:   |
| BALL             |          |                         | 01 OF 01 |
| DRAWN BY:        | DATE:    | SCALE:                  | REV:     |
| JRB              | 08/23/07 | 3⁄ <sub>16</sub> " = 1" |          |