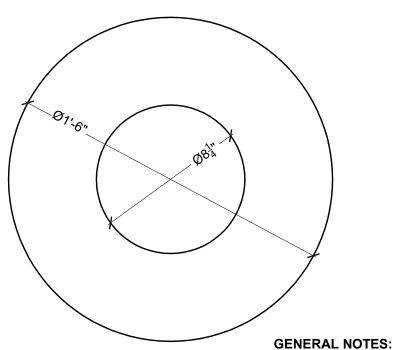

GENERAL NOTES:

1. ALL PRODUCTS ARE DRAWN FOR PRESENTATION PURPOSSES, ONLY IMAGE MAY VARY SLIGHTLY FROM ACTURAL PART

2. DRAWING INTENT IS TO INDICATE GENERAL ARRANGEMENT, DESIGN AND

\*\*CONTROL OF THE PROPERTY OF T

| CUSTOMER NAME:   |          |                         | PART:    |
|------------------|----------|-------------------------|----------|
| STANDARD PRODUCT |          |                         | BA18NB   |
| REFERENCE:       |          |                         | SHEET:   |
| BALL             |          |                         | 01 OF 01 |
| DRAWN BY:        | DATE:    | SCALE:                  | REV:     |
| JRB              | 08/23/07 | 3⁄ <sub>16</sub> " = 1" |          |